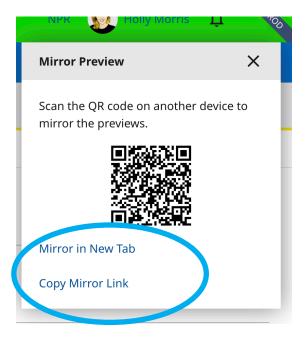

If you want to show the Mirror Preview in a **new** tab, choose Mirror in New Tab.

If you want to show the Mirror Preview in a **new** window, choose Copy Mirror Link or just pop your tab out into a window.

If you want to look at the Mirror Preview on a **mobile device**, you can send yourself the Mirror Link on Slack, or read the **QR code** with the device.