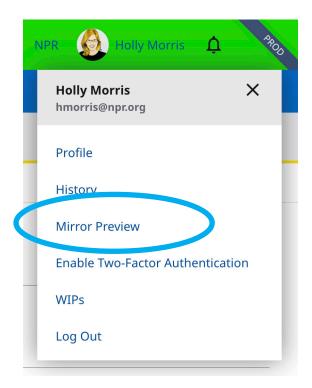

This feature allows users to open a live preview in another window/tab, or on another device. This preview refreshes whenever a change is made — you do NOT have to refresh it.

**Mirror Preview** lives under your avatar (usually your initial in a circle) in the upper right of the Grove window.